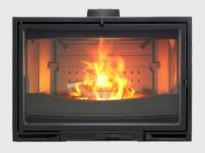

# VISI 660 170 | Godin VISI 75 -VF



### Features:

Fuel: wood

Flue diameter: 180mm

Visi 75 VF: 10KW

Air wash over glass

Primary and secondary combustion

Draft reducing damper

# Distance to combustible materials:

Rear 50cm Sides 40cm

Front 60cm

### **Product Dimensions:**

Length: 750mm

Depth: 509mm

Height: 616mm

#### **Product Codes:**

• VISI 660 170 Godin Built-In VISI 75 - F



**Price:** RRP. R39 995,00

## **Technical Drawing:**





### Available in Matt Black:



## VISI 660 174 | Godin VISI 85 - F



#### **Features:**

Fuel: wood

Colour: matt black

Flue diameter: 180mm

Visi 85 F: 12KW

Air wash over glass

Primary and secondary combustion

Draft reducing damper

# Distance to combustible materials:

Rear 50cm Sides 40cm Front 60cm

### **Product Dimensions:**

Length: 850mm Depth: 508mm Height: 615mm

### **Product Codes:**

• VISI 660 174 Godin Built-In VISI 85 - F



**Price:** RRP. R49 495,00

### **Technical Drawing:**



### Available in Matt Black: