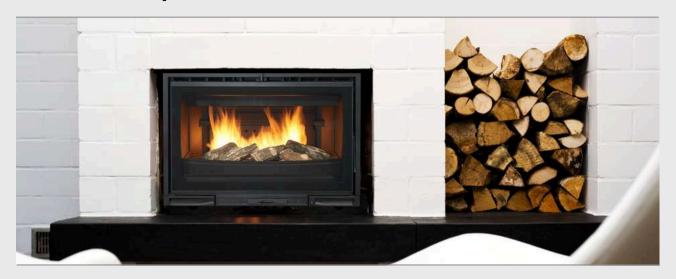

# VISI 660 170 | Godin VISI 75 -VF



### Features:

Fuel: wood

Flue diameter: 180mm

Visi 75 VF: 10KW

Air wash over glass

Primary and secondary combustion

Draft reducing damper

# Distance to combustible materials:

Rear 50cm Sides 40cm

Front 60cm

### **Product Dimensions:**

Length: 750mm

Depth: 509mm

Height: 616mm

#### **Product Codes:**

• VISI 660 170 Godin Built-In VISI 75 - F



**Price:** RRP. R39 995,00

## **Technical Drawing:**





### Available in Matt Black:



## VISI 660 174 | Godin VISI 85 - F



#### **Features:**

Fuel: wood

Colour: matt black

Flue diameter: 180mm

Visi 85 F: 12KW

Air wash over glass

Primary and secondary combustion

Draft reducing damper

# Distance to combustible materials:

Rear 50cm Sides 40cm Front 60cm

### **Product Dimensions:**

Length: 850mm Depth: 508mm Height: 615m