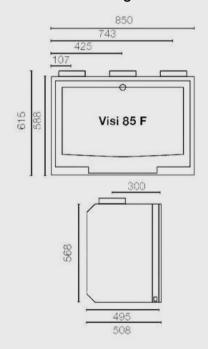

## VISI 660 174 | Godin VISI 85 - F

### **Product Dimensions:**

Length: 850mm Depth: 508mm Height: 615mm

### **Technical Drawing:**