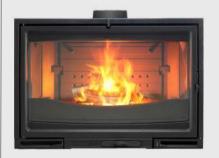

## VISI 660 174 | Godin VISI 85 - F

#### **Features:**

Fuel: wood

Colour: matt black

Flue diameter: 180mm

Visi 85 F: 12KW

Air wash over glass

Primary and secondary combustion

Draft reducing damper

### Available in Matt Black: