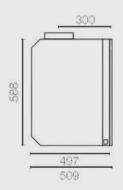

### **Product Dimensions:**

Length: 750mm

Depth: 509mm

Height: 616mm

## **Technical Drawing:**