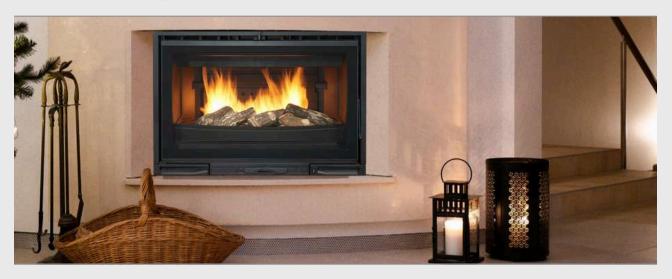

# VISI 660 170 | Godin VISI 75 -VF

### Features:

Fuel: wood

Flue diameter: 180mm

Visi 75 VF: 10KW

Air wash over glass

Primary and secondary combustion

Draft reducing damper

### Available in Matt Black: