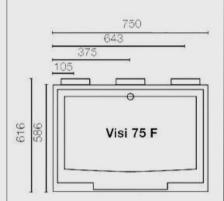

### **Product Dimensions:**

Length: 750mm

Depth: 509mm

Height: 616mm

## **Technical Drawing:**