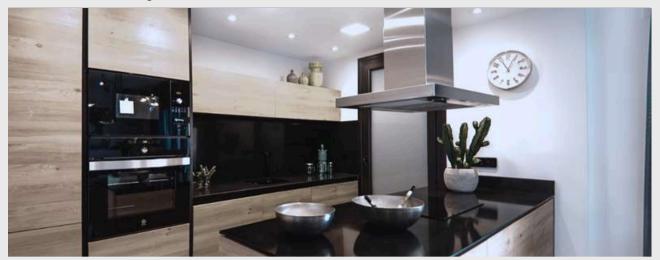

# CH90LIN-IS | 90cm Island Cooker Hood

#### **Features:**

- 850m3/h extraction rate
- Noise level: 55-57dBa
- Front push button controls
- 4 Layer aluminium grease filters
- Grease filters are dishwasher safe
- Lighting: 4 x 20W lights
- Voltage & Frequency: 220-240/50
- Unbranded with the EUROair logo for seamless coordination with your kitchen appliances.

## **Extraction Rate:**

These Cooker Hoods go beyond the norm, boasting an impressive 850m3/h airflow. It is also worth noting that the noise level of 55-57dBa is equivalent to the sound of a household fridge. Enjoy optimal ventilation without disruptions, setting it apart from conventional cooker hoods rated at 60-70dBa.