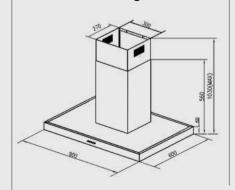

impressive 850m3/h airflow. It is also worth noting that the noise level of 55-57dBa is equivalent to the sound of a household fridge. Enjoy optimal ventilation without disruptions, setting it apart from conventional cooker hoods rated at 60-70dBa.



**Price:** RRP. R7695,00

#### **Product Codes:**

• CH90LIN-IS: S/steel Island Extractor

#### **Conscious Choice:**

The size and capacity of the extraction should match the specific requirements of your kitchen. The hoods extraction is measured in cubic meters for the air renovation. The optimal recommendation is to achieve 12 renewals per hour, aligned with your kitchen's volume:

Kitchen volume = width x depth x height Example: 3 m x 3 m x 2,5 m = 22,5 m³

12 Renovations per hour Example: 12 x 22,5 m³ = 270 m³

# **Technical Drawing:**



## Available In Stainless Steel:



# **Push Button Controls**

- 1. Press this button to turn the appliance on/off. 2. Press this button to operate in low speed.
- 3. Press this button to operate in middle speed.4. Press this button to operate in high speed.
- 5. Press this button to turn the lamps on.