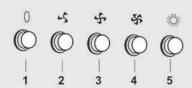

# **Push Button Controls**

- 1. Press this button to turn the appliance on/off. 2. Press this button to operate in low speed.
- 3. Press this button to operate in middle speed.4. Press this button to operate in high speed.
- 5. Press this button to turn the lamps on.