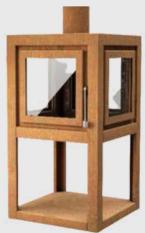

## Available in Corten Steel:

#### About:

The Thor D12 stove is a premium outdoor wood stove that combines elegant aesthetics with sophisticated design features. Its cube shape is sleek and modern, and it is further enhanced by the distinctive modular design featuring 4 glass panels that provide a stunning view of the fire. To achieve the desired level of rust on your stove, we recommend leaving it exposed to the elements for a few days. During this period, avoid placing it on a concrete / granite surface, as the rust may run off. This will ensure the stove achieves the desired rusted look.