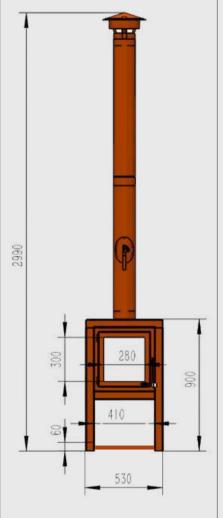

## **Technical Drawing:**

### **Features:**

12kW Output
Wood Burning
Corten Steel
Top Flue Outlet
4 Glass Panels
Outdoor Stove
Height: 900mm
Width: 530mm
Depth: 530mm
Flue: 125mm
Included:
Thor Stove, Log Box, 2 Pieces of

**Price:** RRP: R29 995,00