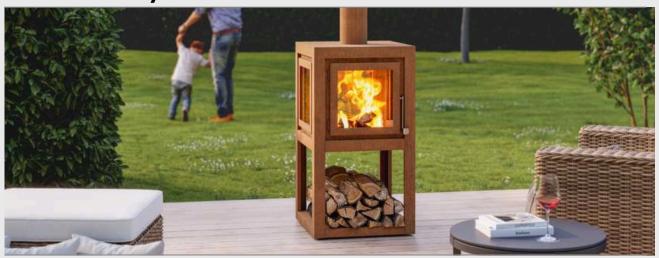

#### About:

The Thor D12 stove is a premium outdoor wood stove that combines elegant aesthetics with sophisticated design features. Its cube shape is sleek and modern, and it is further enhanced by the distinctive modular design featuring 4 glass panels that provide a stunning view of the fire. To achieve the desired level of rust on your stove, we recommend leaving it exposed to the elements for a few days. During this period, avoid placing it on a concrete / granite surface, as the rust may run off. This will ensure the stove achieves the desired rusted look.

### **Features:**

12kW Output
Wood Burning
Corten Steel
Top Flue Outlet
4 Glass Panels
Outdoor Stove
Height: 900mm
Width: 530mm
Depth: 530mm
Flue: 125mm
Included:
Thor Stove, Log Box, 2 Pieces of

**Price:** RRP: R29 995,00