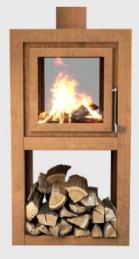

## Available in Corten Steel:

#### About:

The Thor D12 stove is a premium outdoor wood stove that combines elegant aesthetics with sophisticated design features. Its cube shape is sleek and modern, and it is further enhanced by the distinctive modular design featuring 4 glass panels that provide a stunning view of the fire. To achieve the desired level of rust on your stove, we recommend leaving it exposed to the elements for a few days. During this period, avoid placing it on a concrete / granite surface, as the rust may run off. This will ensure the stove achieves the desired rusted look.