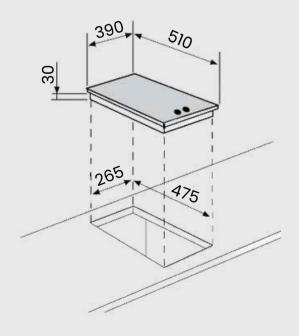

#### **Product Dimensions:**

- Length: 510mm
- Width: 390mm
- Depth: 30mm
- Cut out dimensions 475 x 265

#### Available in Stainless Steel:

Technical Drawing: