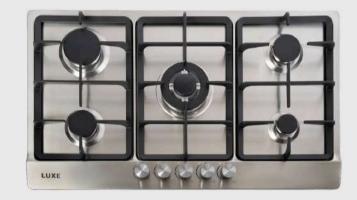

# SS90 | 90cm Stainless Steel Built In Hob

#### Features:

90cm stainless steel built-in hob5 gas burnersFront left: 1750WRear left: 2700WCentre wok burner: 3300WFront right: 1000WRear right: 1750WFlame failure device (FFD)One handed electronic ignitionCast iron pot restsChrome coated knobsBuilt in feet for free-standing option