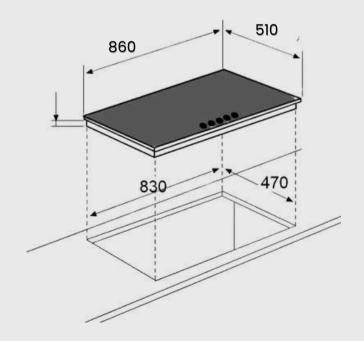

## Product Dimensions:

• Assembled: Overall - 860 x 510 Cut Out - 830 x 470

**Price:** RRP. R4595,00 Available in Stainless Steel:

**Technical Drawing:** 