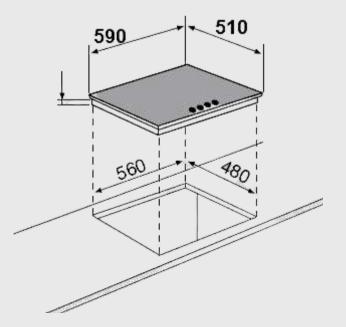

### **Product Dimensions:**

Assembled:

Overall - 590 x 510

Cut Out - 560 x 480