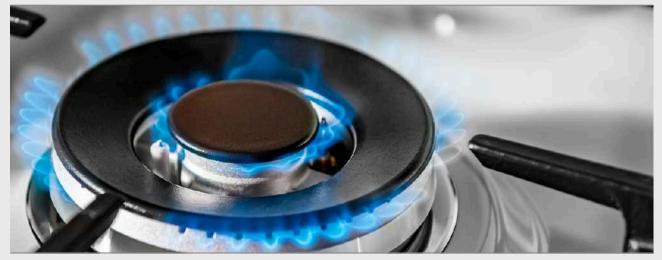

# SS30 | 30cm 2 Burner Stainless Steel Hob

#### Features:

30 cm stainless steel built-in hob

2 gas burners

Front 1000W

Rear 3300W

Flame failure device (FFD)

One handed electronic ignition

Cast iron pot rests