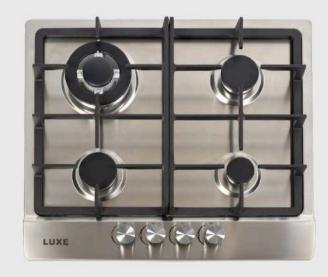

# SS60 | 60cm 4 Burner Stainless Steel Hob

### Features:

60 cm stainless steel built-in hob

4 gas burners

Front left: 1750W

Rear left: 3300W

Front right: 1000W

Rear right: 1750W

Flame failure device (FFD)

One handed electronic ignition

Cast iron pot rests

Chrome coated knobs

Built in feet for free-standing option

Also available with battery ignition.