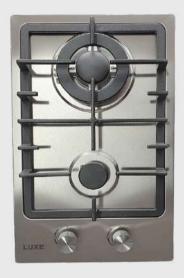

# SS30 | 30cm 2 Burner Stainless Steel Hob

#### Features:

30 cm stainless steel built-in hob

2 gas burners

Front 1000W

Rear 3300W

Flame failure device (FFD)

One handed electronic ignition

Cast iron pot rests

Chrome coated knobs

Built in feet for free-standing option

Also available with battery ignition.