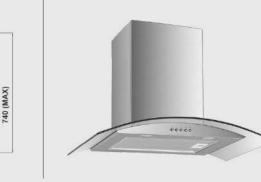

# CH60 | 60cm Wall Mount Cooker Hood

# Product Codes:

- CH60IN: S/steel Pyramid Extractor
- CH60LIN: S/steel Linear Extractor
- CH60G: S/steel Curved Glass Extractor

CH60IN & CH60LIN: RRP. R3795,00

CH60G RRP. R4295,00