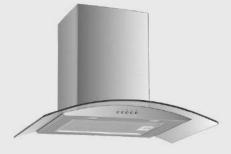

# Product Codes:

- CH60IN: S/steel Pyramid Extractor
- CH60LIN: S/steel Linear Extractor
- CH60G: S/steel Curved Glass Extractor

CH60IN & CH60LIN: RRP. R3795,00

CH60G RRP. R4295,00

# Product Codes:

- CH90IN: S/steel Pyramid Extractor
- CH90LIN: S/steel Linear Extractor
- CH90G: S/steel Curved Glass Extractor

CH90IN & CH90LIN: RRP. R4595,00

**CH90G** RRP. R5295,00