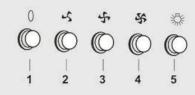

## **Push Button Controls**

Press this button to turn the appliance on/off.
Press this button to operate in low speed.
Press this button to operate in middle speed.
Press this button to operate in high speed.
Press this button to turn the lamps on.