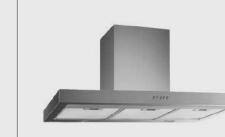

# Product Codes:

- CH60IN: S/steel Pyramid Extractor
- CH60LIN: S/steel Linear Extractor
- CH60G: S/steel Curved Glass Extractor

CH60IN & CH60LIN: RRP. R3795,00

CH60G RRP. R4295,00

# Product Codes:

- CH90IN: S/steel Pyramid Extractor
- CH90LIN: S/steel Linear Extractor
- CH90G: S/steel Curved Glass Extractor

CH90IN & CH90LIN: RRP. R4595,00

**CH90G** RRP. R5295,00