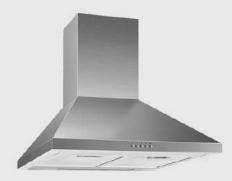

# Product Codes:

- CH60IN: S/steel Pyramid Extractor
- CH60LIN: S/steel Linear Extractor
- CH60G: S/steel Curved Glass Extractor

CH60IN & CH60LIN: RRP. R3795,00

CH60G RRP. R4295,00

# CH60 | 60cm Wall Mount Cooker Hood