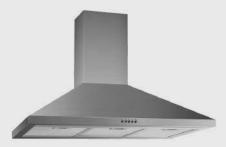

# CH60 | 60cm Wall Mount Cooker Hood

# Product Codes:

- CH60IN: S/steel Pyramid Extractor
- CH60LIN: S/steel Linear Extractor
- CH60G: S/steel Curved Glass Extractor

CH60IN & CH60LIN: RRP. R3795,00

CH60G RRP. R4295,00