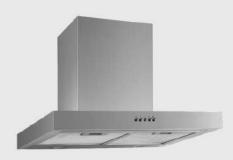

# Product Codes:

- CH90IN: S/steel Pyramid Extractor
- CH90LIN: S/steel Linear Extractor
- CH90G: S/steel Curved Glass Extractor

CH90IN & CH90LIN: RRP. R4595,00

**CH90G** RRP. R5295,00

# CH90 | 90cm Wall Mount Cooker Hood