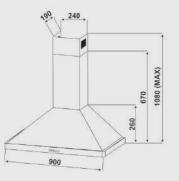

# CH90 | 90cm Wall Mount Cooker Hood

# Product Codes:

- CH90IN: S/steel Pyramid Extractor
- CH90LIN: S/steel Linear Extractor
- CH90G: S/steel Curved Glass Extractor

CH90IN & CH90LIN: RRP. R4595,00

**CH90G** RRP. R5295,00