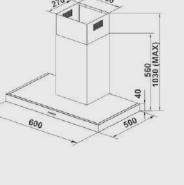

Lighting: 2 x 40W lights
- Unbranded with the EUROair logo for seamless coordination with your kitchen appliances.

## Included:

- Charcoal Filters for recirculation
- 1x Flex Pipe: 1m x 125mm diameter
- Butterfly

# Product Codes:

- CH60IN: S/steel Pyramid Extractor
- CH60LIN: S/steel Linear Extractor
- CH60G: S/steel Curved Glass Extractor



CH60IN & CH60LIN: RRP. R3795,00

CH60G RRP. R4295,00

# Technical Drawing:



Available Models:







## **Push Button Controls**

Press this button to turn the appliance on/off.
Press this button to operate in low speed.
Press this button to operate in middle speed.
Press this button to operate in high speed.
Press this button to turn the lamps on.

480

420

 $\overset{\circ}{\mathbb{O}} \overset{\circ}{\mathbb{O}} \overset{\circ}{\mathbb{O$ 



# CH90 | 90cm Wall Mount Cooker Hood



## Features:

- 850m3/h extraction rate
- Noise level: 55-57dBa
- Front push button controls
- 4 Layer aluminium grease filters
- Grease filters are dishwasher safe
- Lighting: 2 x 20W lights
- Voltage & Frequency: 220-240/50
- Unbranded with the EUROair logo for seamless coordination with your kitchen appliances.

### Included:

- Charcoal Filters for recirculation
- 1x Flex Pipe: 1m x 125mm diameter
- Butterfly

# Product Codes:

- CH90IN: S/steel Pyramid Extractor
- CH90LIN: S/steel Linear Extractor
- CH90G: S/steel Curved Glass Extractor



CH90IN & CH90LIN: RRP. R4595,00

**CH90G** RRP. R5295,00

# Technical Drawing:



160

00

Available Models:







## **Push Button Controls**

Press this button to turn the appliance on/off.
Press this but