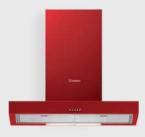

### Product Codes:

- MEP 291 X: S/Steel 90cm Wall Cooker Hood
- MEP 291 R: Red 90cm Wall Cooker Hood
- MEP 291 BL: Black 90cm Wall Cooker Hood
- MEP 291 CR: Cream 90cm Wall Cooker Hood

#### Available Colours: