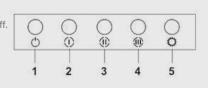

### **Push Button Controls**

Press this button to turn the appliance on/off.
Press this button to operate in 1st speed.
Press this button to operate in 2nd speed.
Press this button to operate in 3rd speed.
Press this button to turn the lamps on.