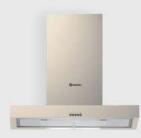

# MEP291 | 90cm Wall Mounted Cooker Hood

#### Features:

90cm wall cooker hood Push button controls 2 LED lights 530m³/h extraction rating Noise level at maximum extraction: 71dBa Washable aluminium filters Total minimum height - 655mm Total maximum height - 1035mm Compatible with carbon filter

### Product Codes:

- MEP 291 X: S/Steel 90cm Wall Cooker Hood
- MEP 291 R: Red 90cm Wall Cooker Hood
- MEP 291 BL: Black 90cm Wall Cooker Hood
- MEP 291 CR: Cream 90cm Wall Cooker Hood