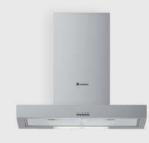

### Product Codes:

- MEP 291 X: S/Steel 90cm Wall Cooker Hood
- MEP 291 R: Red 90cm Wall Cooker Hood
- MEP 291 BL: Black 90cm Wall Cooker Hood
- MEP 291 CR: Cream 90cm Wall Cooker Hood

#### Available Colours: