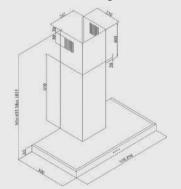

### **Technical Drawing:**

#### Features:

90cm wall cooker hood Push button controls 2 LED lights 530m³/h extraction rating Noise level at maximum extraction: 71dBa Washable aluminium filters Total minimum height - 655mm Total maximum height - 1035mm Compatible with carbon filter