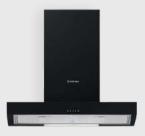

# MEP291 | 90cm Wall Mounted Cooker Hood

#### Features:

90cm wall cooker hood Push button controls 2 LED lights 530m³/h extraction rating Noise level at maximum extraction: 71dBa Washable aluminium filters Total minimum height - 655mm Total maximum height - 1035mm Compatible with carbon filter

### Product Codes:

- MEP 291 X: S/Steel 90cm Wall Cooker Hood
- MEP 291 R: Red 90cm Wall Cooker Hood
- MEP 291 BL: Black 90cm Wall Cooker Hood
- MEP 291 CR: Cream 90cm Wall Cooker Hood